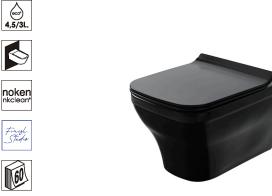

## Sanitaryware

FORMA

## Description

Set "rimless" wall hung wc and soft-cose seat&cover.